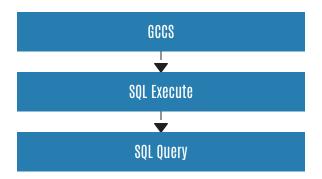

#### **ECC Web Service Integration Plugin**

ECC integrates with any web service. Allows Call Control scripts to access web service data via a SQL query. The PCS's GCCS Connector can be connected to nearly any interface with just a MS SQL Query!