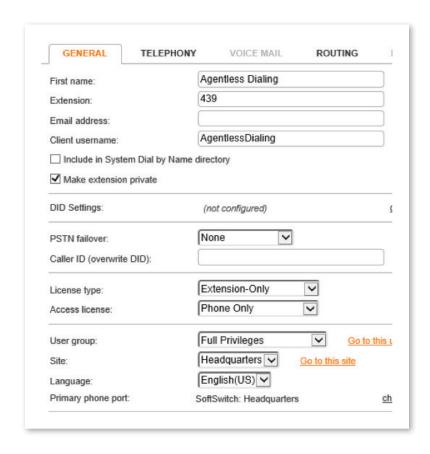

# ECC Agentless Outbound Dialing

Creates an outbound IVR using Call Control Scripts. Physical agents and ECC Dial Lists not needed.