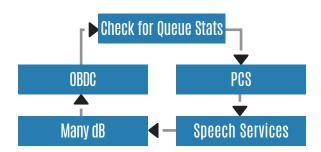

#### **ECC Web Service Integration Plugin**

ECC integrates with any web service. Allows Call Control scripts to access web service data via a SQL query. The PCS's GCCS Connector can be connected to nearly any interface with just a MS SQL Query!