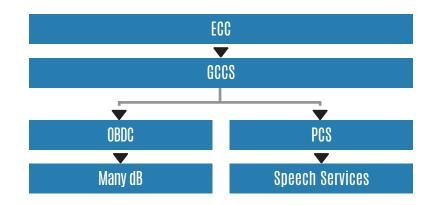

#### **ECC Web Service Integration Plugin**

ECC integrates with any web service. Allows Call Control scripts to access web service data via a SQL query. The PCS's GCCS Connector can be connected to nearly any interface with just a MS SQL Query!