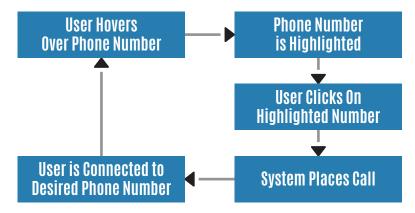

#### **Click to Dial User Experience**

#### **Universal Dialer**

The Universal Dialer application is a client side application which provides the capability to hover over phone numbers in an application and click on them to dial. As users hover over a phone number, the system will automatically highlight the number and give options to dial the number on the user's extension Caller ID or System Dial-In Number.

Users click on the highlighted region and immediately place a call. There are also features available to manage outbound caller ID options.

The universal dialer is a Windows application that runs on Windows clients. Other operating systems are not currently supported.