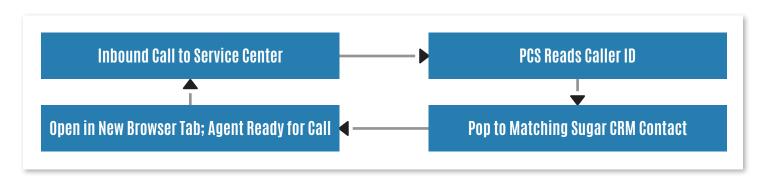

# **Call Routing**

The Inbound Call Routing integration routes inbound calls to assigned agents. The PCS call router will use caller ID to search for known customer records in Sugar CRM and look up the assigned account representative. The call will then be routed to the designated account representative's extension before going to the operator.

If the caller ID is not found or there is not a valid representative assigned to the account, the call router will send the call to a configurable workgroup.

# **Screen Pop**

Provides inbound calling screen pop integration to Sugar CRM. Incoming calls trigger a screen pop by opening a new web browser tab to a specified URL which opens the accounts, leads or contacts page, based on associated inbound Caller ID. The PCS Screen Pop automatically searches for the caller's phone number and provides that person's account information when the phone is answered. The application can filter through information to provide best information, for example, it can prefer Account, then Lead, then Contact if the number is found in multiple areas of the CRM. If there is no matching contact for the incoming caller ID, the system pops to the Account Search page. Also configurable for outbound calls.