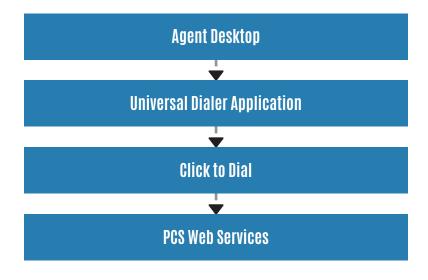

## **Click to Dial**

Outbound dial capability from Sugar CRM on customer service agent workstations. This will be accomplished using the PCS Universal Dialer application using our proprietary phone number sensing technology and custom integration into ShoreTel systems.

#### **Universal Dialer**

The Universal Dialer application is a client side application which provides the capability to hover over phone numbers in an application and click on them to dial. As users hover over a phone number, the system will automatically highlight the number and give options to dial the number on the user's extension Caller ID or System Dial-In Number.