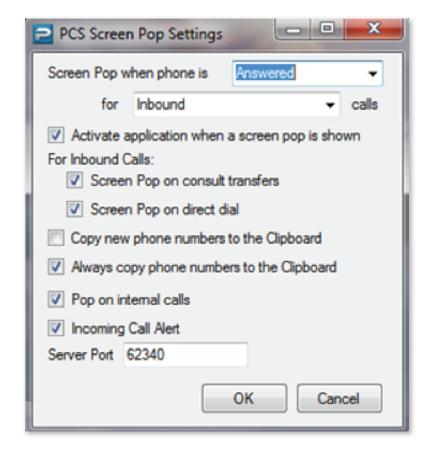

# **Screen Pop**

Provides inbound calling screen pop integration to Sugar CRM. Incoming calls trigger a screen pop by opening a new web browser tab to a specified URL which opens the accounts, leads or contacts page, based on associated inbound Caller ID. The PCS Screen Pop automatically searches for the caller's phone number and provides that person's account information when the phone is answered. The application can filter through information to provide best information, for example, it can prefer Account, then Lead, then Contact if the number is found in multiple areas of the CRM. If there is no matching contact for the incoming caller ID, the system pops to the Account Search page. Also configurable for outbound calls.

A variety of settings are provided in order to customize the user experience on when the screen pop occurs.

| Notes |  |
|-------|--|
|       |  |
|       |  |
|       |  |
|       |  |
|       |  |
|       |  |
|       |  |
|       |  |
|       |  |
|       |  |