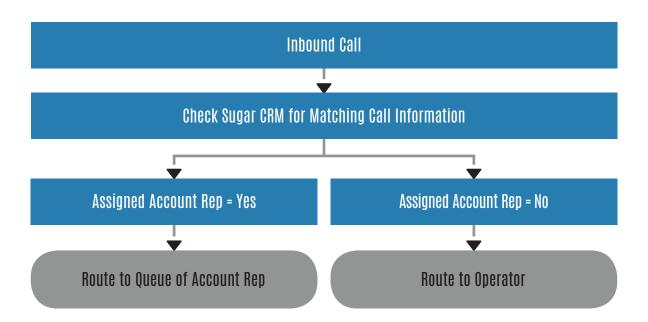

# **Call Routing**

The Inbound Call Routing integration routes inbound calls to assigned agents. The PCS call router will use caller ID to search for known customer records in Sugar CRM and look up the assigned account representative. The call will then be routed to the designated account representative's extension before going to the operator.

If the caller ID is not found or there is not a valid representative assigned to the account, the call router will send the call to a configurable workgroup.