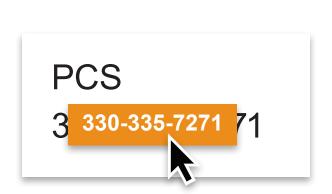

#### **Universal Dialer**

The Universal Dialer application is a client side application which provides the capability to hover over phone numbers in an application and click on them to dial. As users hover over a phone number, the system will automatically highlight the number and give options to dial the number on the user's extension Caller ID or System Dial-In Number.

Users click on the highlighted region and immediately place a call. There are also features available to manage outbound caller ID options.

The universal dialer is a Windows application that runs on Windows clients. Other operating systems are not currently supported.