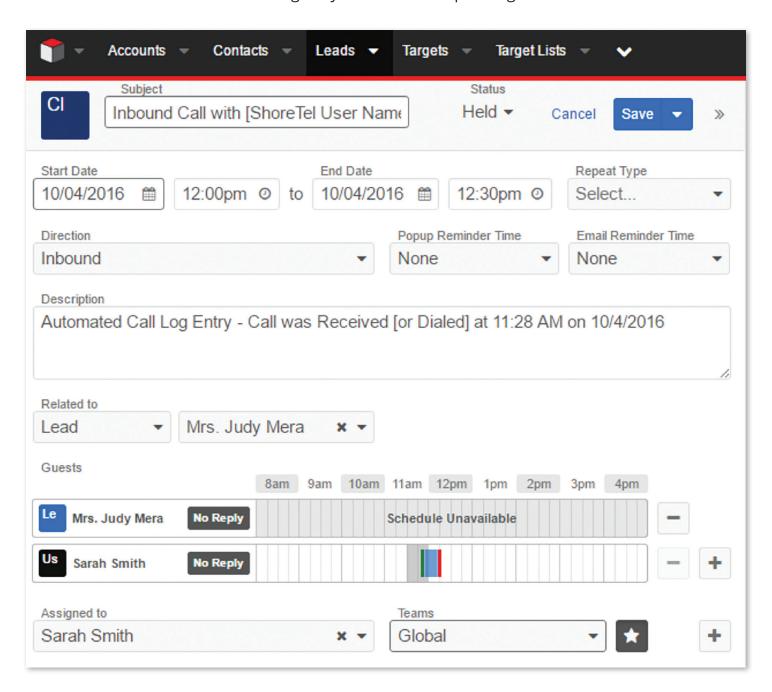

# **Phone Logging**

Phone log entries will be automatically recorded within the Record screen, which pops on inbound calls. Users can add notes and manage any desired followup during the call.