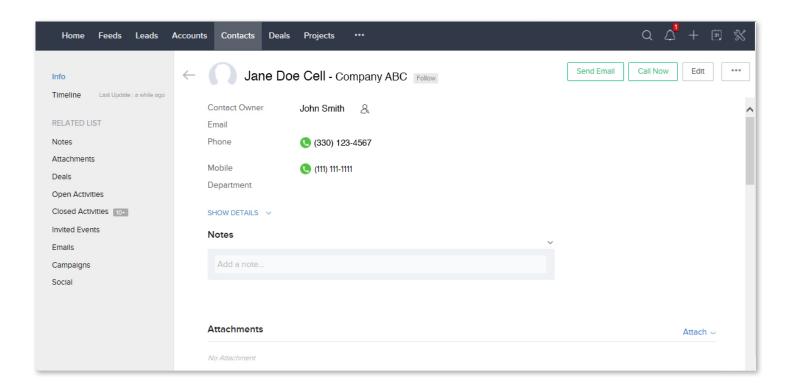

## **Screen Pop**

Provides inbound calling screen pop integration to Zoho.com cloud CRM. Incoming calls trigger a screen pop by opening a new web browser tab to a URL that opens to new call notes screen associated with the inbound caller ID. If there is no matching contact for the incoming caller ID, the system pops to the new client screen.

The PCS Screen Pop automatically searches for the caller's phone number and provides that person's account information when the phone is answered.

A variety of settings are provided in order to customize the user experience on when the screen pop occurs.