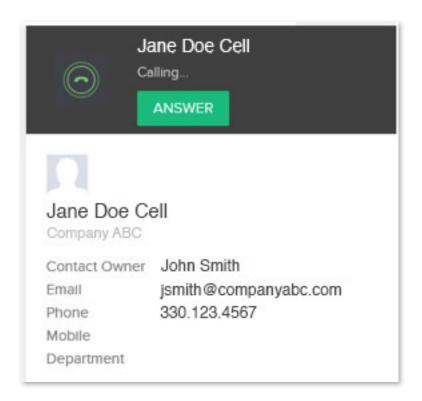

## **Screen Pop**

Provides inbound calling screen pop integration to Zoho.com cloud CRM. Incoming calls trigger a screen pop by opening a new web browser tab to a URL that opens to new call notes screen associated with the inbound caller ID. If there is no matching contact for the incoming caller ID, the system pops to the new client screen.

The PCS Screen Pop automatically searches for the caller's phone number and provides that person's account information when the phone is answered.

A variety of settings are provided in order to customize the user experience on when the screen pop occurs.