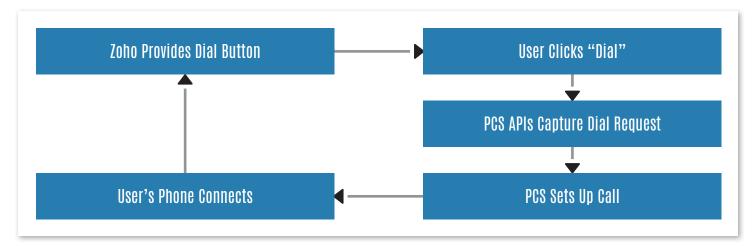

### **Click to Dial**

Provides the ability to outbound dial from directly within Zoho. Will also allow Click2Call functionality from within Zoho CRM for seamless outbound calling with a single click. Outbound calls are automatically logged within the Zoho CRM. A Zoho user with Phone Bridge enabled license is required.