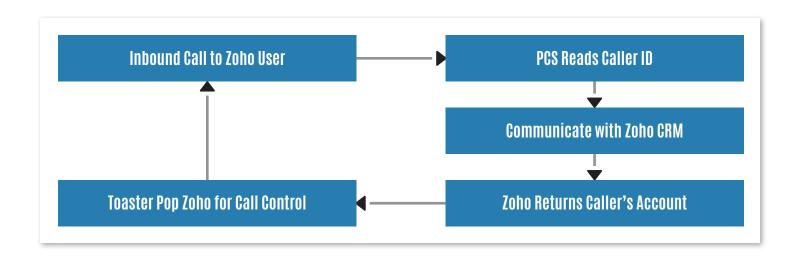

## **Screen Pop**

Provides inbound calling screen pop integration to Zoho.com cloud CRM. Incoming calls trigger a screen pop by opening a new web browser tab to a URL that opens to new call notes screen associated with the inbound caller ID. If there is no matching contact for the incoming caller ID, the system pops to the new client screen.

The PCS Screen Pop automatically searches for the caller's phone number and provides that person's account information when the phone is answered.

A variety of settings are provided in order to customize the user experience on when the screen pop occurs.